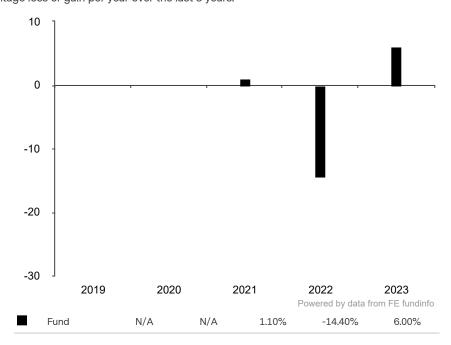

This document is accurate as at 08 March 2024.

This chart shows the fund's performance as the percentage loss or gain per year over the last 3 years.