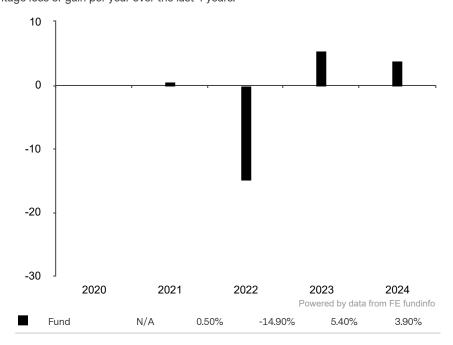

This document is accurate as at 05 February 2025.

This chart shows the fund's performance as the percentage loss or gain per year over the last 4 years.