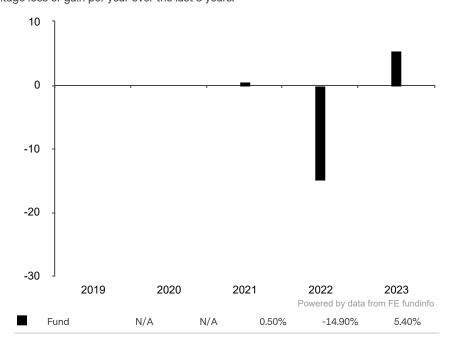

This document is accurate as at 08 March 2024.

This chart shows the fund's performance as the percentage loss or gain per year over the last 3 years.