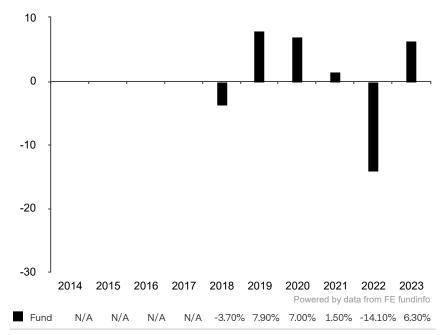

This document is accurate as at 08 March 2024.

This chart shows the fund's performance as the percentage loss or gain per year over the last 6 years.