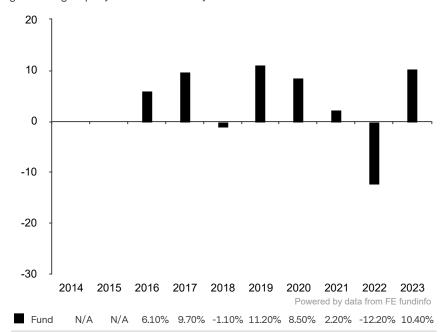

This document is accurate as at 08 March 2024.

This chart shows the fund's performance as the percentage loss or gain per year over the last 8 years.

Subfund launch date: 30 November 2015 Share class launch date: 18 December 2015