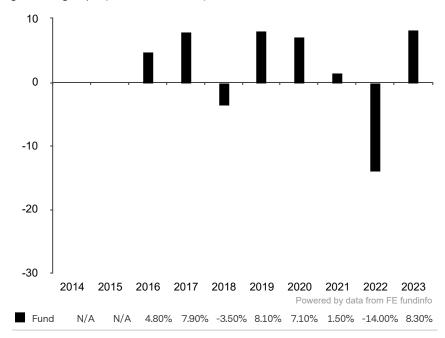

This document is accurate as at 08 March 2024.

This chart shows the fund's performance as the percentage loss or gain per year over the last 8 years.

Subfund launch date: 30 November 2015 Share class launch date: 30 November 2015