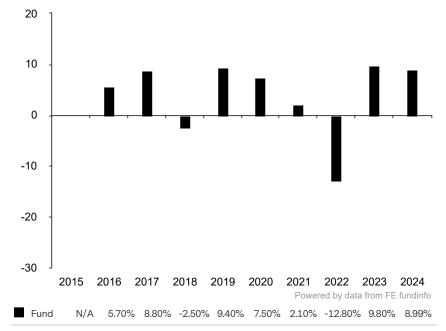

This document is accurate as at 05 February 2025.

This chart shows the fund's performance as the percentage loss or gain per year over the last 9 years.

Subfund launch date: 30 November 2015 Share class launch date: 30 November 2015

Past performance is shown in the currency of the share class (GBP).