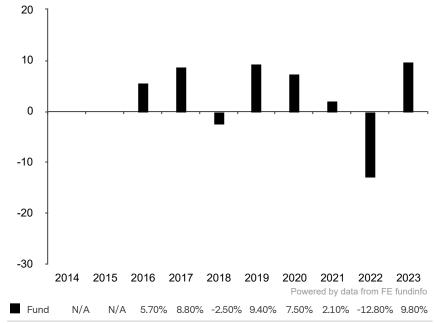

This document is accurate as at 08 March 2024.

This chart shows the fund's performance as the percentage loss or gain per year over the last 8 years.

Subfund launch date: 30 November 2015 Share class launch date: 30 November 2015

Past performance is shown in the currency of the share class (GBP).