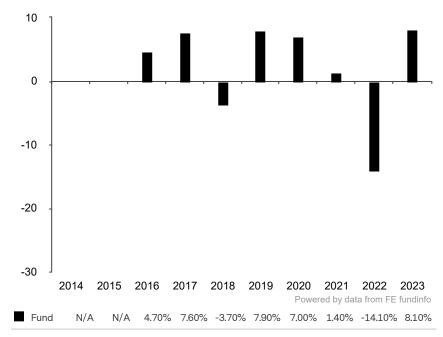

This document is accurate as at 08 March 2024.

This chart shows the fund's performance as the percentage loss or gain per year over the last 8 years.

Subfund launch date: 30 November 2015 Share class launch date: 30 November 2015