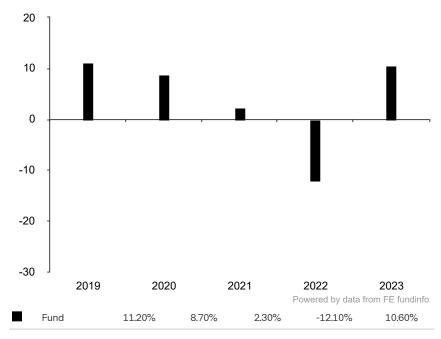

This document is accurate as at 08 March 2024.

This chart shows the fund's performance as the percentage loss or gain per year over the last 5 years.