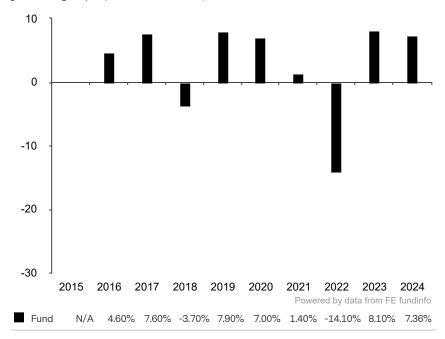

## TwentyFour Strategic Income Fund

a sub-fund of Vontobel Fund, Share class AHI (hedged), Currency EUR, ISIN LU1325139290

The Commission de Surveillance du Secteur Financier (CSSF) is responsible for supervising Vontobel Asset Management S.A. in relation to this Key Information Document. This Product and its management company Vontobel Asset Management S.A. are authorized in Luxembourg and supervised / regulated by the CSSF. Vontobel Asset Management S.A. is part of Vontobel Group.

This document is accurate as at 05 February 2025.

This chart shows the fund's performance as the percentage loss or gain per year over the last 9 years.

Subfund launch date: 30 November 2015 Share class launch date: 30 November 2015