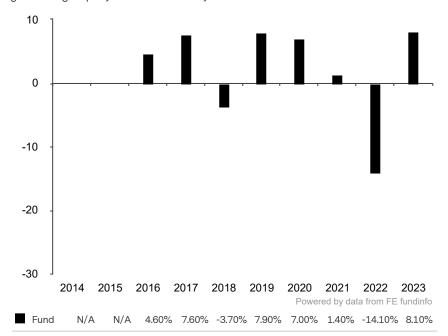

This document is accurate as at 08 March 2024.

This chart shows the fund's performance as the percentage loss or gain per year over the last 8 years.

Subfund launch date: 30 November 2015 Share class launch date: 30 November 2015