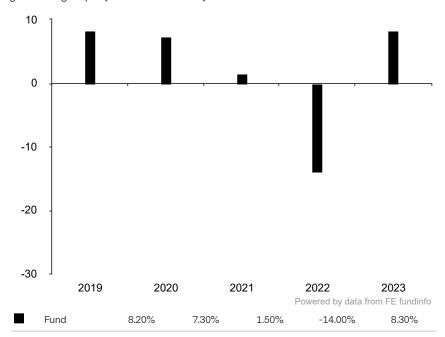

This document is accurate as at 08 March 2024.

This chart shows the fund's performance as the percentage loss or gain per year over the last 5 years.