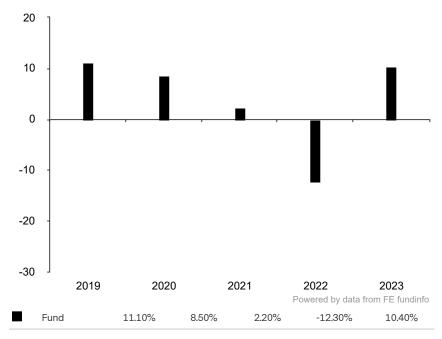

This document is accurate as at 08 March 2024.

This chart shows the fund's performance as the percentage loss or gain per year over the last 5 years.