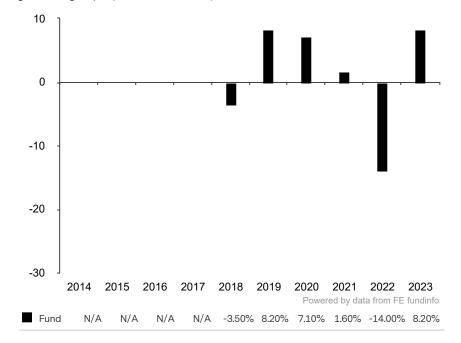

This document is accurate as at 08 March 2024.

This chart shows the fund's performance as the percentage loss or gain per year over the last 6 years.