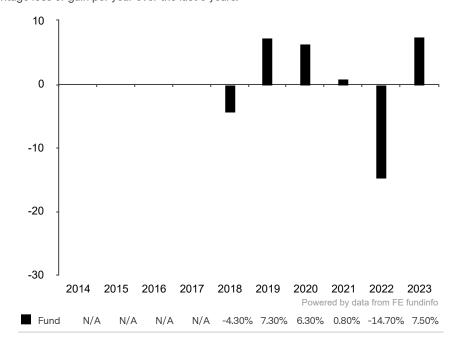

This document is accurate as at 08 March 2024.

This chart shows the fund's performance as the percentage loss or gain per year over the last 6 years.