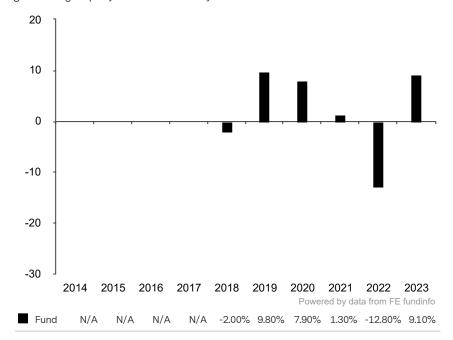

This document is accurate as at 08 March 2024.

This chart shows the fund's performance as the percentage loss or gain per year over the last 6 years.