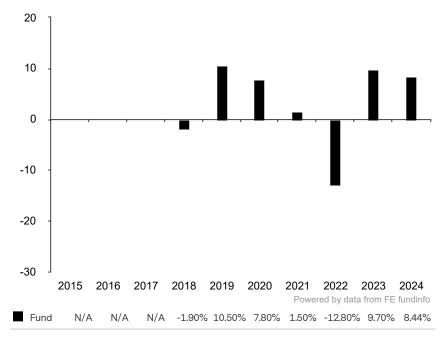

## **Past Performance**

This document provides you with information on past performance.

Past performance is not a reliable indicator of future performance. Markets could develop very differently in the future. It can help you to assess how the fund has been managed in the past.

This document is accurate as at 05 February 2025.

This chart shows the fund's performance as the percentage loss or gain per year over the last 7 years.