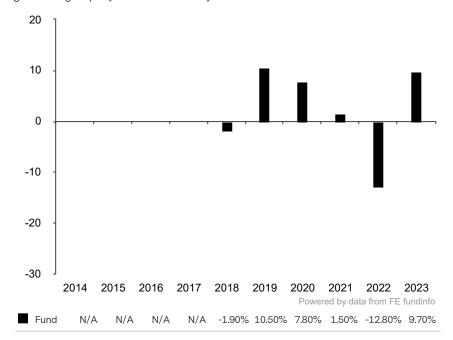

This document is accurate as at 08 March 2024.

This chart shows the fund's performance as the percentage loss or gain per year over the last 6 years.