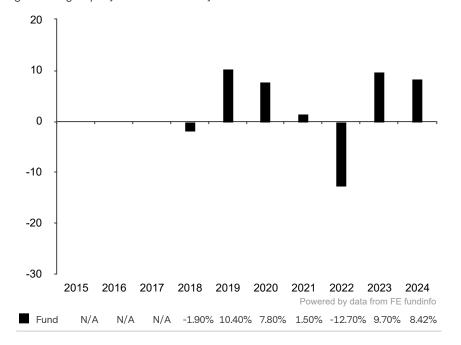

This document is accurate as at 05 February 2025.

This chart shows the fund's performance as the percentage loss or gain per year over the last 7 years.