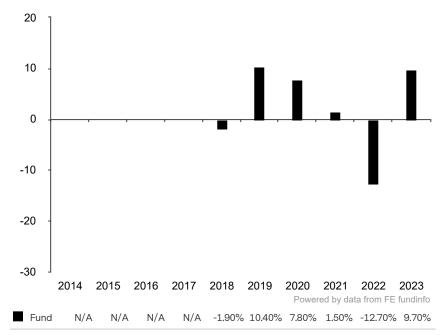

## **Past Performance**

This document provides you with information on past performance.

Past performance is not a reliable indicator of future performance. Markets could develop very differently in the future. It can help you to assess how the fund has been managed in the past.

This document is accurate as at 08 March 2024.

This chart shows the fund's performance as the percentage loss or gain per year over the last 6 years.