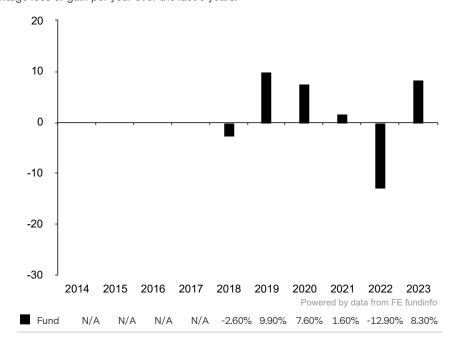

This document is accurate as at 08 March 2024.

This chart shows the fund's performance as the percentage loss or gain per year over the last 6 years.