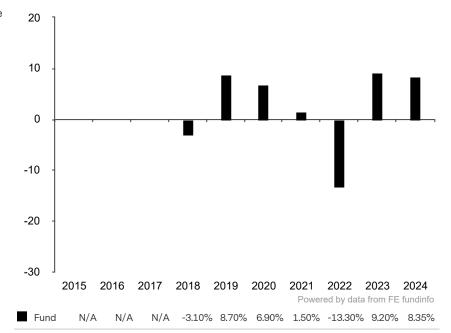

This document is accurate as at 05 February 2025.

This chart shows the fund's performance as the percentage loss or gain per year over the last 7 years.

Past performance is shown in the currency of the share class (GBP).