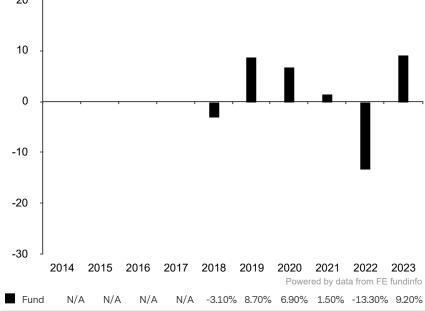

This document is accurate as at 08 March 2024.

This chart shows the fund's performance as the percentage loss or gain per year over the last 6 years.

Past performance is shown in the currency of the share class (GBP). 20