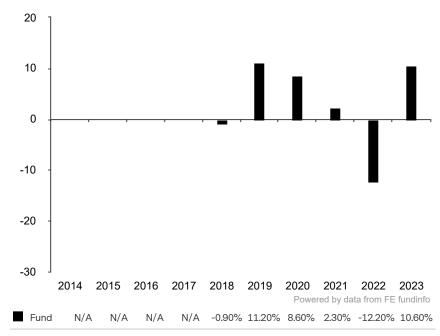

This document is accurate as at 08 March 2024.

This chart shows the fund's performance as the percentage loss or gain per year over the last 6 years.