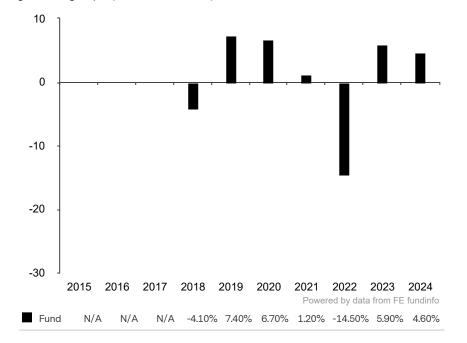

This document is accurate as at 05 February 2025.

This chart shows the fund's performance as the percentage loss or gain per year over the last 7 years.