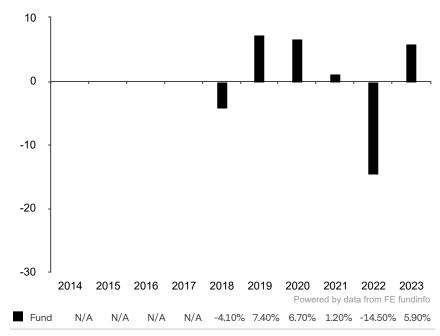

## **Past Performance**

This document provides you with information on past performance.

Past performance is not a reliable indicator of future performance. Markets could develop very differently in the future. It can help you to assess how the fund has been managed in the past.

This document is accurate as at 08 March 2024.

This chart shows the fund's performance as the percentage loss or gain per year over the last 6 years.