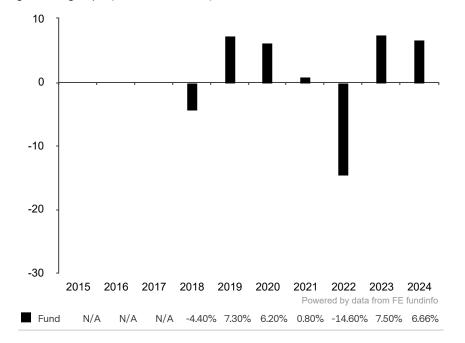

This document is accurate as at 05 February 2025.

This chart shows the fund's performance as the percentage loss or gain per year over the last 7 years.