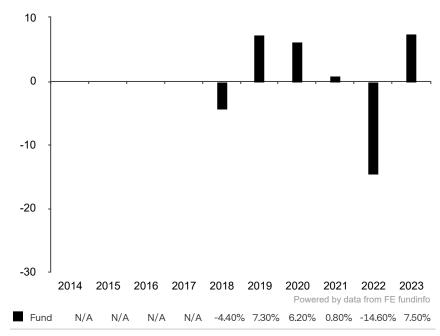

This document is accurate as at 08 March 2024.

This chart shows the fund's performance as the percentage loss or gain per year over the last 6 years.