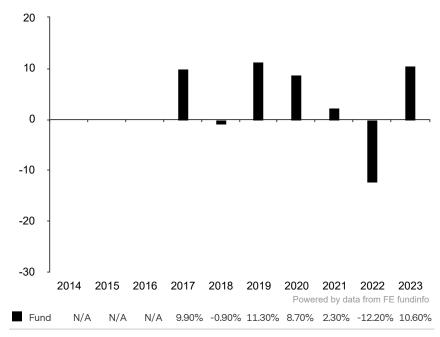

## TwentyFour Strategic Income Fund

a sub-fund of Vontobel Fund, Share class AQHNG (hedged), Currency USD, ISIN LU1451580523

The Commission de Surveillance du Secteur Financier (CSSF) is responsible for supervising Vontobel Asset Management S.A. in relation to this Key Information Document. This Product and its management company Vontobel Asset Management S.A. are authorized in Luxembourg and supervised / regulated by the CSSF. Vontobel Asset Management S.A. is part of Vontobel Group.

This document is accurate as at 08 March 2024.

This chart shows the fund's performance as the percentage loss or gain per year over the last 7 years.