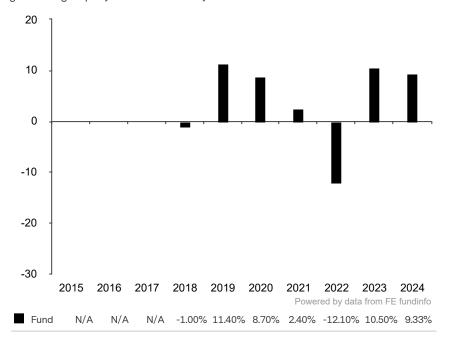

This document is accurate as at 05 February 2025.

This chart shows the fund's performance as the percentage loss or gain per year over the last 7 years.