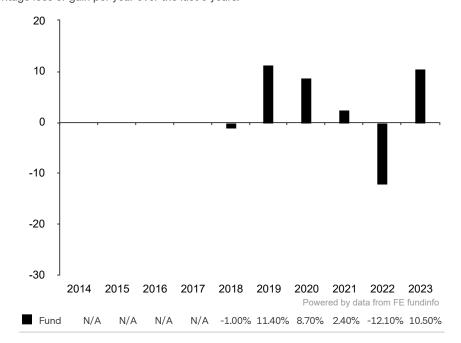

This document is accurate as at 08 March 2024.

This chart shows the fund's performance as the percentage loss or gain per year over the last 6 years.