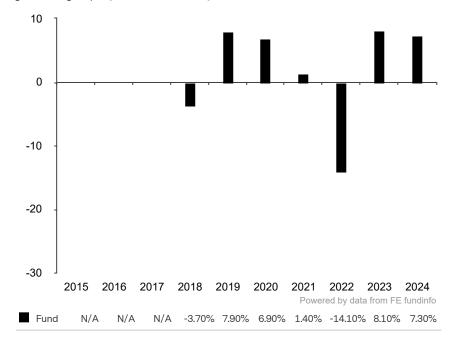

This document is accurate as at 05 February 2025.

This chart shows the fund's performance as the percentage loss or gain per year over the last 7 years.