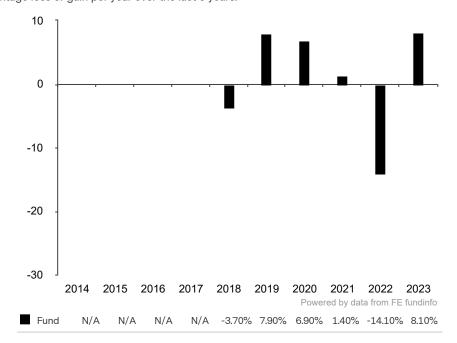

This document is accurate as at 08 March 2024.

This chart shows the fund's performance as the percentage loss or gain per year over the last 6 years.