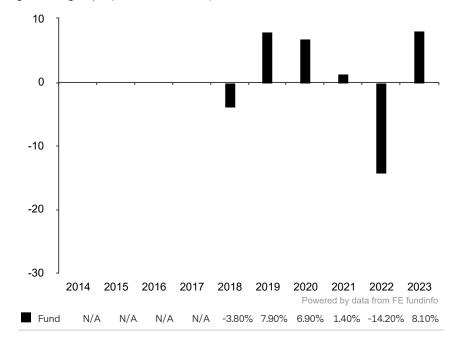

This document is accurate as at 08 March 2024.

This chart shows the fund's performance as the percentage loss or gain per year over the last 6 years.