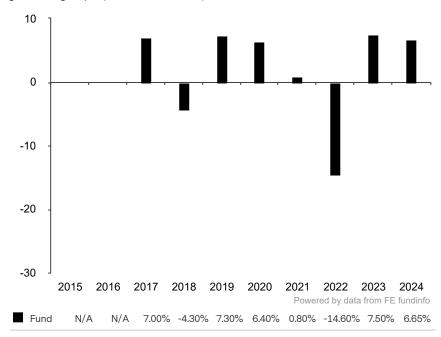

This document is accurate as at 05 February 2025.

This chart shows the fund's performance as the percentage loss or gain per year over the last 8 years.