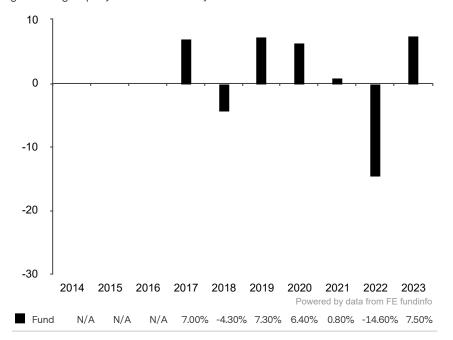

## **Past Performance**

This document provides you with information on past performance.

Past performance is not a reliable indicator of future performance. Markets could develop very differently in the future. It can help you to assess how the fund has been managed in the past.

This document is accurate as at 08 March 2024.

This chart shows the fund's performance as the percentage loss or gain per year over the last 7 years.