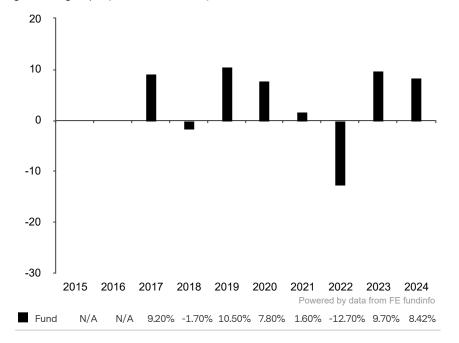

This document is accurate as at 05 February 2025.

This chart shows the fund's performance as the percentage loss or gain per year over the last 8 years.