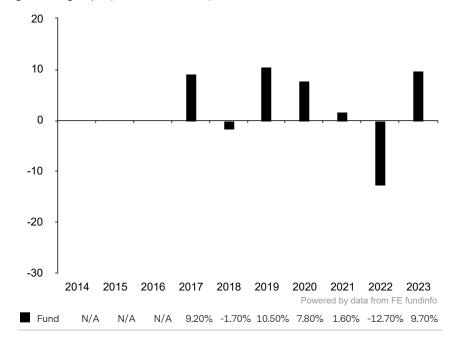

This document is accurate as at 08 March 2024.

This chart shows the fund's performance as the percentage loss or gain per year over the last 7 years.