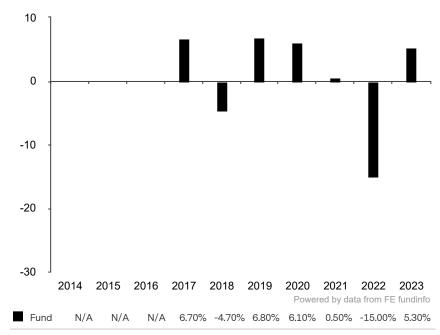

This document is accurate as at 08 March 2024.

This chart shows the fund's performance as the percentage loss or gain per year over the last 7 years.