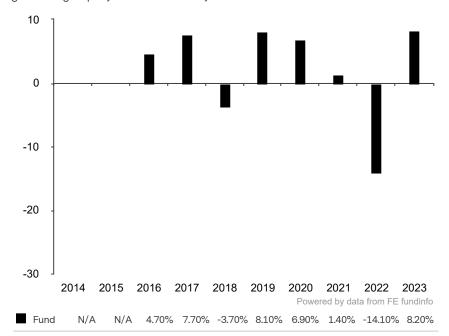

This document is accurate as at 08 March 2024.

This chart shows the fund's performance as the percentage loss or gain per year over the last 8 years.

Subfund launch date: 30 November 2015 Share class launch date: 30 November 2015