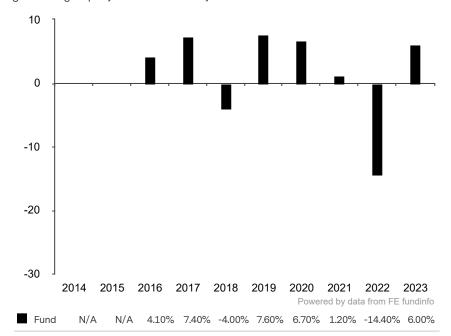

This document is accurate as at 08 March 2024.

This chart shows the fund's performance as the percentage loss or gain per year over the last 8 years.

Subfund launch date: 30 November 2015 Share class launch date: 30 November 2015