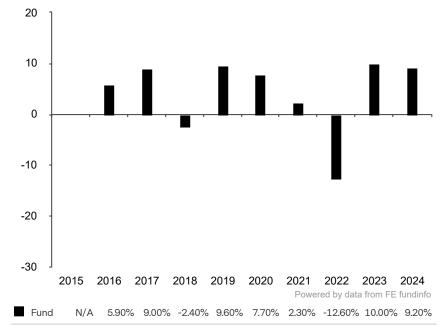

This document is accurate as at 05 February 2025.

This chart shows the fund's performance as the percentage loss or gain per year over the last 9 years.

Subfund launch date: 30 November 2015 Share class launch date: 30 November 2015

Past performance is shown in the currency of the share class (GBP).