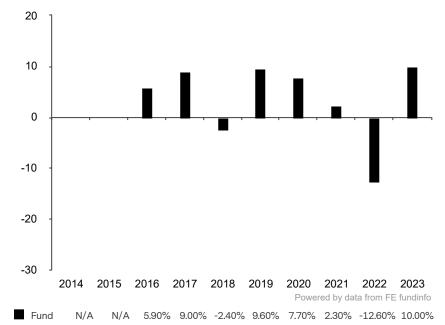

This document is accurate as at 08 March 2024.

This chart shows the fund's performance as the percentage loss or gain per year over the last 8 years.

Subfund launch date: 30 November 2015 Share class launch date: 30 November 2015

Past performance is shown in the currency of the share class (GRP)