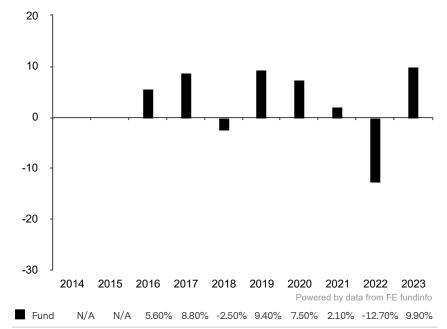

This document is accurate as at 08 March 2024.

This chart shows the fund's performance as the percentage loss or gain per year over the last 8 years.

Subfund launch date: 30 November 2015 Share class launch date: 30 November 2015

Past performance is shown in the currency of the share class (GRP)