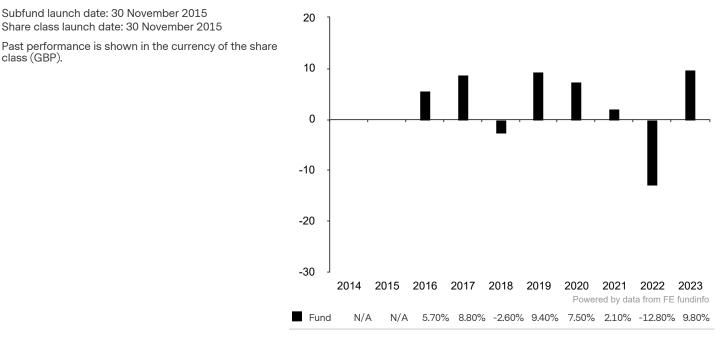

This document is accurate as at 08 March 2024.

This chart shows the fund's performance as the percentage loss or gain per year over the last 8 years.

Subfund launch date: 30 November 2015 Share class launch date: 30 November 2015