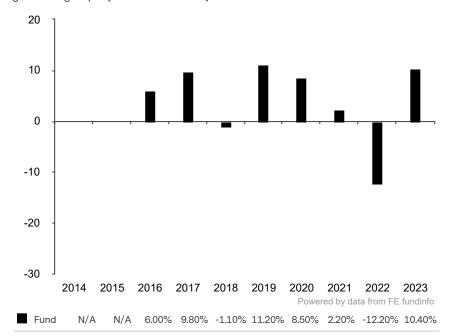

This document is accurate as at 08 March 2024.

This chart shows the fund's performance as the percentage loss or gain per year over the last 8 years.

Subfund launch date: 30 November 2015 Share class launch date: 30 November 2015