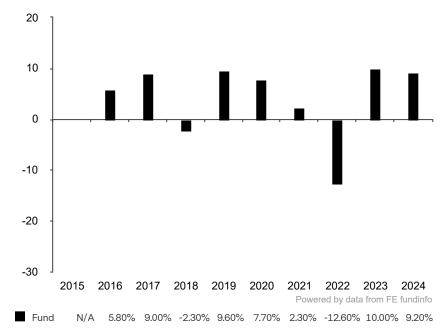

This document is accurate as at 05 February 2025.

This chart shows the fund's performance as the percentage loss or gain per year over the last 9 years.

Subfund launch date: 30 November 2015 Share class launch date: 30 November 2015

Past performance is shown in the currency of the share class (GRP)