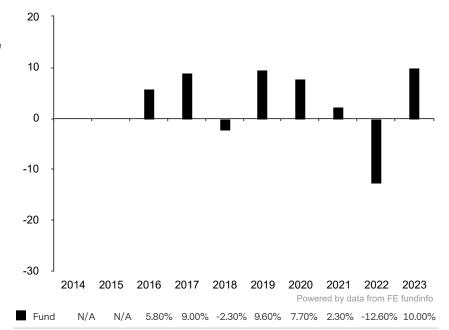

This document is accurate as at 08 March 2024.

This chart shows the fund's performance as the percentage loss or gain per year over the last 8 years.

Subfund launch date: 30 November 2015 Share class launch date: 30 November 2015

Past performance is shown in the currency of the share class (GRP)