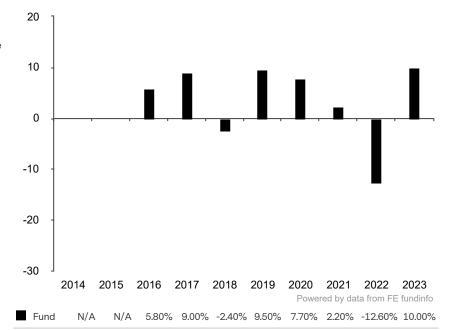

This document is accurate as at 08 March 2024.

This chart shows the fund's performance as the percentage loss or gain per year over the last 8 years.

Subfund launch date: 30 November 2015 Share class launch date: 30 November 2015

Past performance is shown in the currency of the share class (GBP).